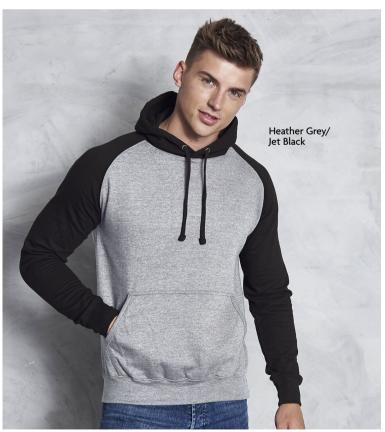

#### JH003 VARSITY HOODIE

**XS\*** 34" **S** 36" **M** 40" **L** 44" **XL** 48" **2XL** 52" **3XL**<sup>†</sup> 56" **4XL**<sup>\( \Delta \)</sup> 60" **5XL**<sup>\( \Delta \)</sup> 62"

\*XS only available in these colours. <sup>1</sup>3XL only available in these colours. <sup>4</sup>4XL–5XL only available in these colours.