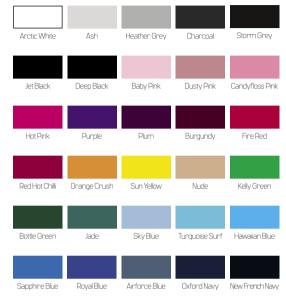

#### JH01F WOMEN'S COLLEGE HOODIE

XS 8 S 10 M 12 L 14 XL 16 2XL 18



# JH01J

#### KIDS HOODIE

**1/2** 24" **3/4** 26" **5/6** 28" **7/8** 30" **9/11** 32" **12/13** 34"





New French Navy





# IT'S ALL IN THE COLOUR



#### JH030 AWDis SWEATSHIRT

**XS** 34" **S** 36" **M** 40" **L** 44" **XL** 48" **2XL** 52" **3XL\*** 56" **4XL**<sup>†</sup> 60" **5XL**<sup>†</sup> 62"

\*3XL only available in these colours. †4XL–5XL only available in these colours.



## JH050

#### ZOODIE

**S** 36" **M** 40" **L** 44" **XL** 48" **2XL** 52" 3XL\* 56" 4XL\* 60" 5XL\* 62"

\*3XL-5XL only available in these colours





Royal Blue





#### JH003 VARSITY HOODIE

**XS\*** 34" **S** 36" **M** 40" **L** 44" **XL** 48" **2XL** 52" **3XL**<sup>†</sup> 56" **4XL**<sup>\( \Delta \)</sup> 60" **5XL**<sup>\( \Delta \)</sup> 62"

\*XS only available in these colours. <sup>1