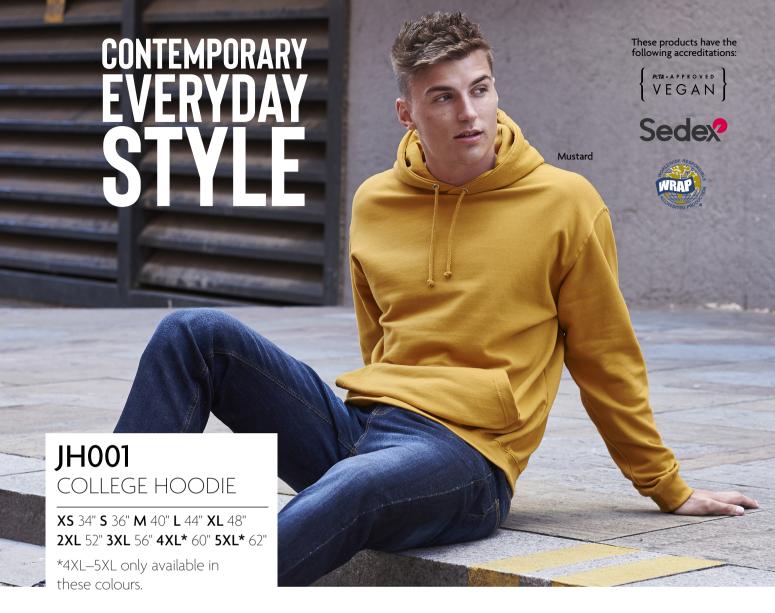

#### JH003 VARSITY HOODIE

**XS\*** 34" **S** 36" **M** 40" **L** 44" **XL** 48" **2XL** 52" **3XL**<sup>†</sup> 56" **4XL**<sup>\( \Delta \)</sup> 60" **5XL**<sup>\( \Delta \)</sup> 62"

\*XS only available in these colours. <sup>1</sup>3XL only available in these colours. <sup>4</sup>4XL–5XL only available in these colours.