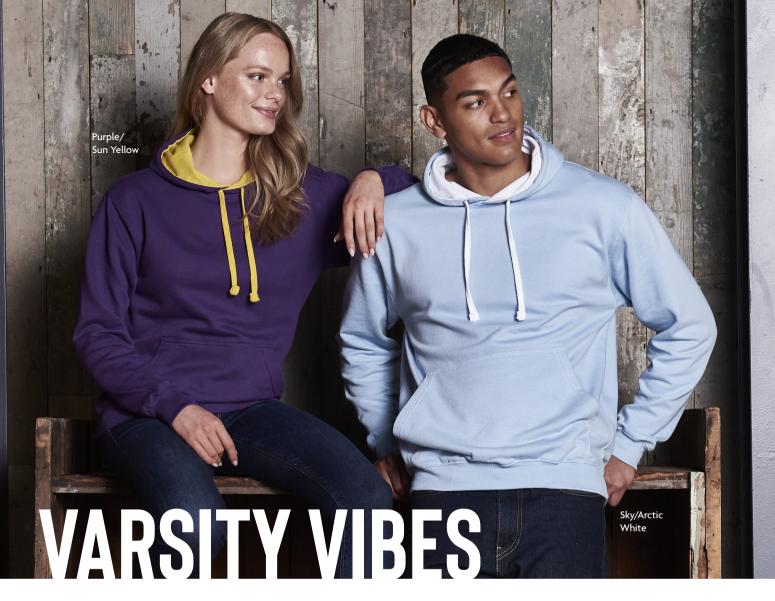

#### JH003 VARSITY HOODIE

**XS\*** 34" **S** 36" **M** 40" **L** 44" **XL** 48" **2XL** 52" **3XL**<sup>†</sup> 56" **4XL**<sup>\( \Delta \)</sup> 60" **5XL**<sup>\( \Delta \)</sup> 62"

\*XS only available in these colours. <sup>1</sup>3XL only available in these colours. <sup>4</sup>4XL–5XL only available in these colours.