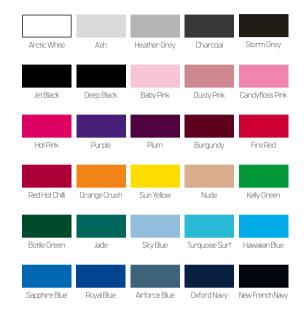

### JH01F WOMEN'S COLLEGE HOODIE

**XS** 8 **S** 10 **M** 12 **L** 14 **XL** 16 **2XL** 18



### JH01J KIDS HOODIE

**1/2** 24" **3/4** 26" **5/6** 28" **7/8** 30" **9/11** 32" **12/13** 34"









Just Hoods 3

# IT'S ALL IN THE COLOUR



### JH030 AWDis SWEATSHIRT

XS 34" S 36" M 40" L 44" XL 48"
2XL 52" 3XL\* 56" 4XL† 60" 5XL† 62"

\*3XL only available in these colours. †4XL–5XL only available in these colours.



### JH050 ZOODIE

**S** 36" **M** 40" **L** 44" **XL** 48" **2XL** 52" **3XL\*** 56" **4XL\*** 60" **5XL\*** 62"

\*3XL-5XL only available in these colours







Just Hoods 5



### JH003 VARSITY HOODIE

**XS\*** 34" **S** 36" **M** 40" **L** 44" **XL** 48" **2XL** 52" **3XL**<sup>†</sup> 56" **4XL**<sup> $\triangle$ </sup> 60" **5XL** $\triangle$  62"

\*XS only available in these colours. <sup>†</sup>3XL only available in these colours. <sup>Δ</sup>4XL–5XL only