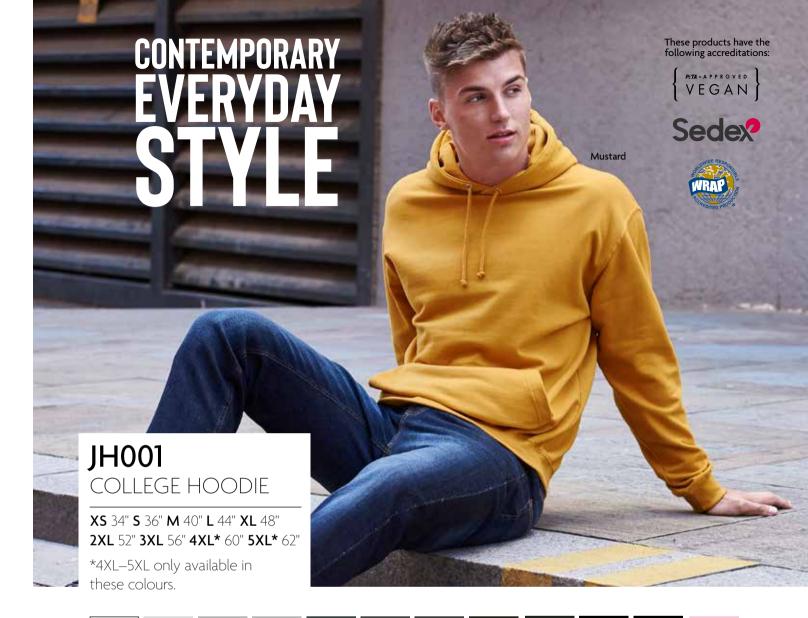

### JH003 VARSITY HOODIE

**XS\*** 34" **S** 36" **M** 40" **L** 44" **XL** 48" **2XL** 52" **3XL**<sup>†</sup> 56" **4XL**<sup> $\triangle$ </sup> 60" **5XL** $\triangle$  62"

\*XS only available in these colours. <sup>†</sup>3XL only available in these colours. <sup>Δ</sup>4XL–5XL only available in these colours.