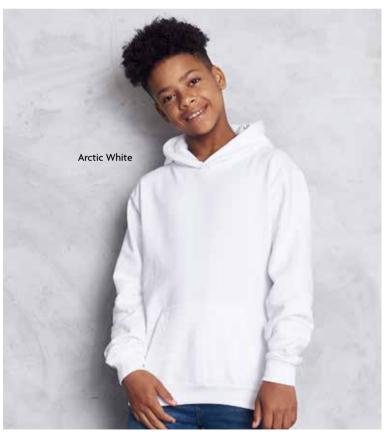

### JH01J KIDS HOODIE

**1/2** 24" **3/4** 26" **5/6** 28" **7/8** 30" **9/11** 32" **12/13** 34"

Just Hoods 3